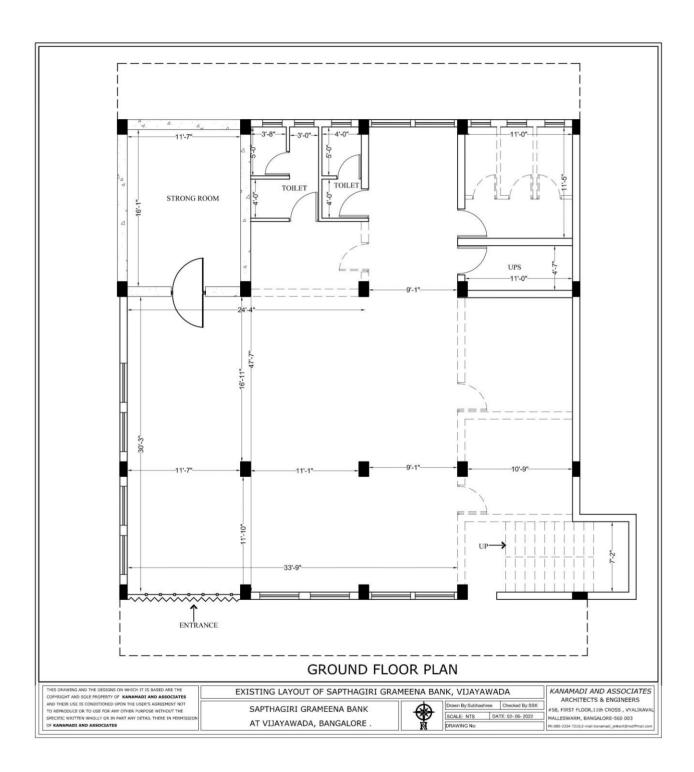

#### **CIVIL BILL OF QUANTITIES - GROUND FLOOR**

| 4  | Providing & constructing of 4" thick block<br>masonary in CM 1:6 with approved quality solid<br>block in super structure including necessary<br>reinforcement, scaffolding, etc complete.                                                                                                                                                                                                                                                                                                                                                                                                                                             | Sft. | 340.00  |  |
|----|---------------------------------------------------------------------------------------------------------------------------------------------------------------------------------------------------------------------------------------------------------------------------------------------------------------------------------------------------------------------------------------------------------------------------------------------------------------------------------------------------------------------------------------------------------------------------------------------------------------------------------------|------|---------|--|
|    | Providing 15mm thick cement plaster in single<br>coat with cement mortar to brick masonry<br>including rounding off corners wherever<br>required smooth rendering, : Providing and<br>removing scaffolding, including machine<br>hacking for concrete area, including cost of<br>materials, labour, curing complete as per<br>specifications. <b>In CM Cement Mortar 1:6</b>                                                                                                                                                                                                                                                          | Sft. | 1225.00 |  |
| 6  | WATER PROOF PLASTERING FOR TOILETS                                                                                                                                                                                                                                                                                                                                                                                                                                                                                                                                                                                                    |      |         |  |
|    | Providing and plastering the sunken surface of<br>the toilet with waterproof compound of<br>approved make and brand as per the<br>manufacturer specification including testing for<br>any leakage etc.complete. Note: after<br>completion of waterproofing work toilets<br>have to be checked against leakage by<br>flooding the water.                                                                                                                                                                                                                                                                                               | sft  | 310.00  |  |
| 7  | FLOORING & DADOING WORKS                                                                                                                                                                                                                                                                                                                                                                                                                                                                                                                                                                                                              |      |         |  |
| a) | VITRIFIED TILES FLOORING                                                                                                                                                                                                                                                                                                                                                                                                                                                                                                                                                                                                              |      |         |  |
|    | Providing and fixing Special make glazed<br>Vitrified tiles (Granomite finish) of approved<br>make, quality and colour of size<br>600x600x10mm thick fixed on existing flooring<br>with a special adhesive for flooring and jointed<br>with neat cement slurry mixed with pigment to<br>match shade of tiles, including providing<br>spacers at required interval and removing stains<br>etc., cost of materials, mortar, labour etc.,<br>complete as per specification. Basic Rate:<br>65.00 / Sft.                                                                                                                                  | Sft  | 2222.00 |  |
| b) | CERAMIC ANTI SKID TILES FLOOR FOR<br>TOILETS                                                                                                                                                                                                                                                                                                                                                                                                                                                                                                                                                                                          |      |         |  |
|    | Providing and laying Ceramic Anti skid Floor<br>Tiles and Size 300x300 mm 6 mm minimum<br>thick of First quality confirming to IS<br>specifications of Naveen/Spartek<br>/Jhonson/Kajaria, or equivalent make in colours<br>such as Ivory, Grey, Fume Red Brown, etc., laid<br>on 20mm thick Cm 1:3 (1cement : 3 coarse<br>sand) with a thin coat of cement slurry on a<br>prepared bed/floor slab including pointing the<br>joints with white cement and matching pigment<br>etc., curing, acid washing, cleaning, waxing all<br>complete. <b>Rs.60.00 (Rate include<br/>transportation loading and unloading and all<br/>taxes)</b> | Sft  | 113.00  |  |
| c) | CERAMIC GLAZED TILES DADOING                                                                                                                                                                                                                                                                                                                                                                                                                                                                                                                                                                                                          |      |         |  |

| i) | CERAMIC GLAZED TILES DADOING                                                                                                                                                                                                                                                                                                                                                                                                                                                                                                                                                                                                                                                                                                                                                                                                                                                                                                                                                                                                                                                                                                                                                                                                                                                                          |      |        |  |
|----|-------------------------------------------------------------------------------------------------------------------------------------------------------------------------------------------------------------------------------------------------------------------------------------------------------------------------------------------------------------------------------------------------------------------------------------------------------------------------------------------------------------------------------------------------------------------------------------------------------------------------------------------------------------------------------------------------------------------------------------------------------------------------------------------------------------------------------------------------------------------------------------------------------------------------------------------------------------------------------------------------------------------------------------------------------------------------------------------------------------------------------------------------------------------------------------------------------------------------------------------------------------------------------------------------------|------|--------|--|
|    | Providing and Fixing Ceramic Tiles of<br>Size300x600mm 6mm minimum thick of First<br>quality confirming to IS specifications for<br>DADOING/ SKIRTING over the rough plastered<br>surfaces of Naveen/ Spartek/ Jhonson/ Kajaria,<br>or equivalent make in colours such as Ivory,<br>Grey, Fume Red Brown etc., in cm 1:3<br>(1cement : 3 coarse sand) with a thin coat of<br>cement slurry including pointing the joints with<br>white cement and matching pigment etc.,<br>curing, acid washing, cleaning, waxing all<br>complete. <b>Rs. 60.00 (Rate include<br/>transportation loading and unloading and all<br/>taxes)</b>                                                                                                                                                                                                                                                                                                                                                                                                                                                                                                                                                                                                                                                                        | Sft  | 535.00 |  |
| d) | VITRIFIED TILES SKIRTING                                                                                                                                                                                                                                                                                                                                                                                                                                                                                                                                                                                                                                                                                                                                                                                                                                                                                                                                                                                                                                                                                                                                                                                                                                                                              |      |        |  |
|    | Providing skirting with approved colour vitrified<br>tiles on 10mm thick cement plaster 1:3 and<br>jointed with white cement slurry over existing<br>rough plaster surface using vitrified tiles of<br>approved make and size including cost of<br>materials, labour, complete as per<br>specifications. Basic Rate : 65.00 / Sft.                                                                                                                                                                                                                                                                                                                                                                                                                                                                                                                                                                                                                                                                                                                                                                                                                                                                                                                                                                    | Rft. | 228.00 |  |
| 8  | ALLUMINIUM WINDOWS & VENTILATORS                                                                                                                                                                                                                                                                                                                                                                                                                                                                                                                                                                                                                                                                                                                                                                                                                                                                                                                                                                                                                                                                                                                                                                                                                                                                      |      |        |  |
|    | Providing and fixing <b>powdered coated</b><br><b>aluminium windows</b> , combination of fixed<br>glazing at top fully open able windows using Z<br>sections of 33mm, web thickness 4mm, weight<br>0.663 kg/m; central mullion section 59x33mm<br>with web thickness 3mm section weight<br>1.123kg/m; the shutters on aluminium hinges<br>with approved quality of fixtures such as<br>aluminium tower bolts, handles, stays etc.,<br>providing and fixing 5.5mm plain glass for<br>shutters fitted with glazed clips<br>19mmx17.3mmx11mm. 0.9mm thick and rubber<br>beading, aluminium sections cutting to required<br>length, joints metered, subdividing the frame<br>tenoned and riveted, assembled frame to be<br>stiffened with end clips at corner, angles and<br>fixed to wall, lintel beam, floor; cill, as the case<br>may be with necessary screws, rawl plugs,<br>cutting masonry or concrete and making good<br>the original surface; aluminium surface<br>pretreated for removal of any rust and coated<br>with greasy materials for non-adherence of<br>mortar or any other sticky materials; (coating<br>removed after installation) and thoroughly<br>cleaned free from dirt, rust etc., including cost of<br>materials, fixtures, labour and HOM complete<br>as per specifications. | Sft  | 698.00 |  |
| 9  | FRP DOORS FOR TOILETS                                                                                                                                                                                                                                                                                                                                                                                                                                                                                                                                                                                                                                                                                                                                                                                                                                                                                                                                                                                                                                                                                                                                                                                                                                                                                 |      |        |  |

|    | Providing and fixing of pigment finished of<br>approved colour FRP Door, Frame made out of<br>63 x 75 mm FRP section and shutter made out<br>of 150 x 21 mm sal wood reinforced FRP<br>section for styles and lock rail and panel filling<br>with 5 mm thick FRP mould. This shall be as<br>per approved drawings, specifications and<br>directions including the cost of 4 Nos. Stainless<br>steel hinges, 2 Nos. 150 mm Stainless steel<br>tower bolt, 1 No. 250 mm x 16 mm Stainless<br>steel aldrop including conveyance,<br>manufacturing, etc., all complete.            | Sft  | 85.00  |  |
|----|--------------------------------------------------------------------------------------------------------------------------------------------------------------------------------------------------------------------------------------------------------------------------------------------------------------------------------------------------------------------------------------------------------------------------------------------------------------------------------------------------------------------------------------------------------------------------------|------|--------|--|
| 10 | TOILET FIXTURES                                                                                                                                                                                                                                                                                                                                                                                                                                                                                                                                                                |      |        |  |
| a) | Supply, fixing and testing of approved make C.P. Grating                                                                                                                                                                                                                                                                                                                                                                                                                                                                                                                       | Each | 2      |  |
| b) | Providing 'A' grade white vitreous China Clay<br>English closet with P or S trap with 13.60 litres<br>low level cistern tank in syphonic types and<br>with 3.20 cm flush pipe double flapped plastic<br>seat inlet connection pipe are of approved<br>quality and make, conforming to ISI<br>specifications and fixing in position as directed<br>(Rate including the cost of all materials and<br>Conveyance to work spot) <b>Wall mounted EWC</b><br>only. Make: Hindware, Pariware/ equalient                                                                               | Each | 2      |  |
| c) | Providing, laying and jointing CPVC pipes<br>conforming to IS specifications of approved<br>make (Medium) with fittings such as collars,<br>bends, unions elbows, T's, nipples, plugs<br>with cuts, threads using white lead and<br>thread for joints wherever necessary as per<br>directions including all leads and lifts etc.,<br>complete."A" grade pipes Make: ASHIRVADH/<br>Equalient                                                                                                                                                                                    |      |        |  |
|    | i) 20mm dia                                                                                                                                                                                                                                                                                                                                                                                                                                                                                                                                                                    | Rft. | 100.00 |  |
|    | ii) 32mm dia                                                                                                                                                                                                                                                                                                                                                                                                                                                                                                                                                                   | Rft. | 50.00  |  |
| d) | Providing vitreous China clay hand wash basin<br>with nickel plated pillar cock and stop cock<br>rubber plug and chain of approved quality and<br>make conforming to ISI specifications and fixing<br>to wall including two coats of enamel painting to<br>brackets as directed. The basin to be fixed on<br>teak wood plugs in wall (Rate includes waste<br>pipe upto floor trap comprising of flexible PVC<br>pipe and one flexible white colour PVC inlet<br>connection pipe also to be provided).size:<br>550mm x 440mm. "A" grade. Make: Hindware,<br>Pariware/ equalient | Nos. | 2      |  |
| e) | Supply and fixing 15mm dia C.P pillar cock with C.P wall flange etc., As per the directions of engineer in-charge of work and architect drawing.Makes:Jaquar Continental/Spectrum                                                                                                                                                                                                                                                                                                                                                                                              | Each | 2      |  |
| f) | Supply and fixing of C.P brass concealed stop<br>cock with wall flange. As per the directions of<br>engineer in-charge of work and architect<br>drawing. Makes:Jaquar Continental/Spectrum                                                                                                                                                                                                                                                                                                                                                                                     |      |        |  |
|    | i)15mm dia                                                                                                                                                                                                                                                                                                                                                                                                                                                                                                                                                                     | Each | 6      |  |

|    | ii)20mm dia                                                                                                                                                                                                                                                                                                                                                                              | Each | 6       |            |  |
|----|------------------------------------------------------------------------------------------------------------------------------------------------------------------------------------------------------------------------------------------------------------------------------------------------------------------------------------------------------------------------------------------|------|---------|------------|--|
| g) | Providing and fixing angle stop cock 15mm<br>nominal size with delux handles,59mm,125mm<br>and 42mm breadth with 12mm seat dia.And<br>replaceable washers,weighing not less than<br>90gms.Provided with flange of 56mm dia, of<br>approved quality colour and make As per the<br>directions of engineer in-charge of work and<br>architect drawing. Makes:Jaquar<br>Continental/Spectrum | Each | 6       |            |  |
| h) | Supply, fixing and testing PVC soil and waste<br>vent pipes (SWR) conforming to IS 4985 with<br>rubber ring (conforming to IS 5382) join<br>inclusive of all necessary specials like<br>bends,T's, offsets, door bends, junctions, cowls<br>etc., laid under floor/ fixed on walls, and in pipe<br>shafts etc., complete.                                                                |      |         |            |  |
|    | i) 90mm dia                                                                                                                                                                                                                                                                                                                                                                              | Rft. | 150.00  |            |  |
|    | ii) 110mm dia                                                                                                                                                                                                                                                                                                                                                                            | Rft. | 100.00  |            |  |
| i) | Providing & fixing floor trap                                                                                                                                                                                                                                                                                                                                                            | Each | 4       |            |  |
| j) | One way Taps (Makes:Jaquar / equalient )                                                                                                                                                                                                                                                                                                                                                 | Each | 3       |            |  |
| k) | Two way Taps (Makes:Jaquar / equalient )                                                                                                                                                                                                                                                                                                                                                 | Each | 2       |            |  |
| m) | Health Faucet (Makes:Jaquar / equalient )                                                                                                                                                                                                                                                                                                                                                | Each | 2       |            |  |
| 11 | PAINTING WORKS                                                                                                                                                                                                                                                                                                                                                                           |      |         |            |  |
|    | Providing 2 coats of <b>plastic emulusion</b> paint<br>for wall etc of approved colour & shade over<br>one coat of primer and putty including<br>necessary scaffolding etc complete. <b>Internal</b><br><b>wall &amp; Ceiling</b>                                                                                                                                                        | Sft. | 7394.00 |            |  |
| 12 | ENAMEL PAINTING ( Doors, Windows & Grill)                                                                                                                                                                                                                                                                                                                                                |      |         |            |  |
|    | Providing and applying painting two coats<br>(excluding priming coat) on new wood surface<br>and / or wood based surface with enamel paint<br>to give an even shade, cleaning the surface of<br>all dirt, dust and foreign matter, sand papering<br>including cost of materials, labour, complete as<br>per specifications.                                                              | Sft. | 2370.00 |            |  |
|    |                                                                                                                                                                                                                                                                                                                                                                                          |      |         | Total Cost |  |