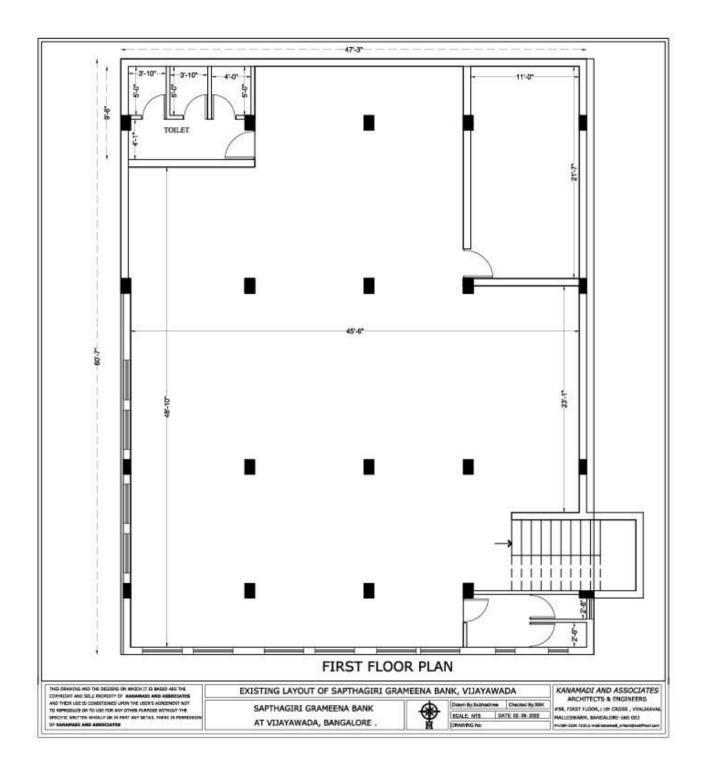

#### CIVIL BILL OF QUANTITIES - FIRST FLOOR & TERRACE FLOOR

|    | Providing and laying in position<br>reinforced cement concrete of Design<br>Mix M20 with OPC @ 320kgs, with<br>20mm and down size graded granite<br>metal coarse aggregates @0.69cum<br>and fine aggregtes @ 0.460 cum, with<br>super plasticisers @ 3 liters confirming<br>to IS 9103-1999 reafirmed-2008,<br>machine mixed, concrete laid in layers<br>not exceeding 15 cms thick, vibrated<br>for all works in foundation for footings,<br>pedastals, retaining walls, return walls,<br>walls (any thickness) including<br>attached pilasters, columns pillars,<br>posts, struts, buttresses, bed blocks,<br>anchor blocks & plinths etc., including<br>cost of all materials, labour, HOM<br>curing, complete but excluding cost of<br>reinforcement as per specifications. |      |         |      |
|----|---------------------------------------------------------------------------------------------------------------------------------------------------------------------------------------------------------------------------------------------------------------------------------------------------------------------------------------------------------------------------------------------------------------------------------------------------------------------------------------------------------------------------------------------------------------------------------------------------------------------------------------------------------------------------------------------------------------------------------------------------------------------------------|------|---------|------|
| b) | COLUMNS                                                                                                                                                                                                                                                                                                                                                                                                                                                                                                                                                                                                                                                                                                                                                                         | Cft. | 146.00  | <br> |
| b) | ROOF BEAMS                                                                                                                                                                                                                                                                                                                                                                                                                                                                                                                                                                                                                                                                                                                                                                      | Cft. | 997.00  |      |
| c) | ROOF SLAB                                                                                                                                                                                                                                                                                                                                                                                                                                                                                                                                                                                                                                                                                                                                                                       | Cft. | 1803.00 |      |
| 3  | FABRICATION STEEL                                                                                                                                                                                                                                                                                                                                                                                                                                                                                                                                                                                                                                                                                                                                                               |      |         |      |
|    | Providing T.M.T steel reinforcement for<br>R.C.C work including straightening,<br>cutting, bending, hooking, placing in<br>position, lapping and / or welding<br>wherever required, tying with binding<br>wire and anchoring to the adjoining<br>members wherever necessary<br>complete as per design (laps, hooks<br>and wastage shall not be measured<br>and paid) cost of materials, labour,<br>HOM complete as per specifications.<br><b>TMT bars Fe 500</b>                                                                                                                                                                                                                                                                                                                | M.T. | 11.36   |      |
| 4  | 8" th. BLOCK MASONRY IN CM 1:6                                                                                                                                                                                                                                                                                                                                                                                                                                                                                                                                                                                                                                                                                                                                                  |      |         |      |
|    | Providing & constructing of 8" thick block<br>masonary in CM 1:6 with approved quality<br>solid block in super structure including<br>necessary reinforcement, scaffolding, etc<br>complete.                                                                                                                                                                                                                                                                                                                                                                                                                                                                                                                                                                                    | Sft. | 584.00  |      |
| 5  | M15 (1:2:4) CONCRETE - 5"                                                                                                                                                                                                                                                                                                                                                                                                                                                                                                                                                                                                                                                                                                                                                       |      |         |      |

|    | Providing and laying in position plain cement<br>concrete of Mix 1:2:4 with OPC @ 240kgs, with<br>20mm and down size graded granite metal<br>coarse aggregates @ 0.878 cum and fine<br>aggregtes @ 0.53cum, machine mixed,<br>concrete laid in layers not exceeding 15 cms.<br>thick, well compacted, in foundation, plinth and<br>cills, including cost of all materials, labour,<br>HOM curing complete as per specifications.                                                                     | Cft. | 48.00   |  |
|----|------------------------------------------------------------------------------------------------------------------------------------------------------------------------------------------------------------------------------------------------------------------------------------------------------------------------------------------------------------------------------------------------------------------------------------------------------------------------------------------------------|------|---------|--|
| 6  | PLASTERING WORKS (INSIDE WALLS)                                                                                                                                                                                                                                                                                                                                                                                                                                                                      |      |         |  |
|    | Providing 15mm thick cement plaster in single<br>coat with cement mortar to brick masonry<br>including rounding off corners wherever<br>required smooth rendering, : Providing and<br>removing scaffolding, including machine<br>hacking for concrete area, including cost of<br>materials, labour, curing complete as per<br>specifications. <b>In CM Cement Mortar 1:6</b>                                                                                                                         | Sft. | 2128.00 |  |
| 7  | WATER PROOF PLASTERING FOR<br>TOILETS                                                                                                                                                                                                                                                                                                                                                                                                                                                                |      |         |  |
|    | Providing and plastering the sunken surface of<br>the toilet with waterproof compound of<br>approved make and brand as per the<br>manufacturer specification including testing for<br>any leakage etc.complete. Note: after<br>completion of waterproofing work toilets<br>have to be checked against leakage by<br>flooding the water.                                                                                                                                                              | sft  | 3975.00 |  |
| 8  | CINDER FILLING                                                                                                                                                                                                                                                                                                                                                                                                                                                                                       |      |         |  |
|    | Providing and filling light weight cinder concrete in sunken portations.                                                                                                                                                                                                                                                                                                                                                                                                                             | Cft. | 146.00  |  |
| 9  | FLOORING & DADOING WORKS                                                                                                                                                                                                                                                                                                                                                                                                                                                                             |      |         |  |
| a) | VITRIFIED TILES FLOORING                                                                                                                                                                                                                                                                                                                                                                                                                                                                             |      |         |  |
|    | Providing and fixing Special make glazed<br>Vitrified tiles (Granomite finish) of approved<br>make, quality and colour of size<br>600x600x10mm thick fixed on existing flooring<br>with a special adhesive for flooring and jointed<br>with neat cement slurry mixed with pigment to<br>match shade of tiles, including providing<br>spacers at required interval and removing<br>stains etc., cost of materials, mortar, labour<br>etc., complete as per specification. Basic Rate:<br>65.00 / Sft. | Sft  | 3201.00 |  |
| b) | CERAMIC ANTI SKID TILES FLOOR FOR<br>TOILETS                                                                                                                                                                                                                                                                                                                                                                                                                                                         |      |         |  |

|    | Providing and laying Ceramic Anti skid Floor<br>Tiles and Size 300x300 mm 6 mm minimum<br>thick of First quality confirming to IS<br>specifications of Naveen/Spartek<br>/Jhonson/Kajaria, or equivalent make in colours<br>such as Ivory, Grey, Fume Red Brown, etc.,<br>laid on 20mm thick Cm 1:3 (1cement : 3 coarse<br>sand) with a thin coat of cement slurry on a<br>prepared bed/floor slab including pointing the<br>joints with white cement and matching pigment<br>etc., curing, acid washing, cleaning, waxing all<br>complete. <b>Rs.60.00 (Rate include<br/>transportation loading and unloading and<br/>all taxes)</b> | Sft  | 174.00 |  |
|----|---------------------------------------------------------------------------------------------------------------------------------------------------------------------------------------------------------------------------------------------------------------------------------------------------------------------------------------------------------------------------------------------------------------------------------------------------------------------------------------------------------------------------------------------------------------------------------------------------------------------------------------|------|--------|--|
| c) | CERAMIC GLAZED TILES DADOING                                                                                                                                                                                                                                                                                                                                                                                                                                                                                                                                                                                                          |      |        |  |
| d) | CERAMIC GLAZED TILES DADOING                                                                                                                                                                                                                                                                                                                                                                                                                                                                                                                                                                                                          |      |        |  |
|    | Providing and Fixing Ceramic Tiles of<br>Size300x600mm 6mm minimum thick of First<br>quality confirming to IS specifications for<br>DADOING/ SKIRTING over the rough<br>plastered surfaces of Naveen/ Spartek/<br>Jhonson/Kajaria, or equivalent make in colours<br>such as Ivory, Grey, Fume Red Brown etc., in<br>cm 1:3 (1cement : 3 coarse sand) with a thin<br>coat of cement slurry including pointing the<br>joints with white cement and matching pigment<br>etc., curing, acid washing, cleaning, waxing all<br>complete. <b>Rs. 60.00 (Rate include<br/>transportation loading and unloading and<br/>all taxes)</b>         | Sft  | 785.00 |  |
| e) | VITRIFIED TILES SKIRTING                                                                                                                                                                                                                                                                                                                                                                                                                                                                                                                                                                                                              |      |        |  |
|    | Providing skirting with approved colour vitrified<br>tiles on 10mm thick cement plaster 1:3 and<br>jointed with white cement slurry over existing<br>rough plaster surface using vitrified tiles of<br>approved make and size including cost of<br>materials, labour, complete as per<br>specifications. Basic Rate : 65.00 / Sft.                                                                                                                                                                                                                                                                                                    | Rft. | 330.00 |  |
| 10 | ALLUMINIUM WINDOWS & VENTILATORS                                                                                                                                                                                                                                                                                                                                                                                                                                                                                                                                                                                                      |      |        |  |

|    | Providing and fixing <b>powdered coated</b><br><b>aluminium windows</b> , combination of fixed<br>glazing at top fully open able windows using Z<br>sections of 33mm, web thickness 4mm, weight<br>0.663 kg/m; central mullion section 59x33mm<br>with web thickness 3mm section weight<br>1.123kg/m; the shutters on aluminium hinges<br>with approved quality of fixtures such as<br>aluminium tower bolts, handles, stays etc.,<br>providing and fixing 5.5mm plain glass for<br>shutters fitted with glazed clips<br>19mmx17.3mmx11mm. 0.9mm thick and<br>rubber beading, aluminium sections cutting to<br>required length, joints metered, subdividing the<br>frame tenoned and riveted, assembled frame to<br>be stiffened with end clips at corner, angles<br>and fixed to wall, lintel beam, floor; cill, as the<br>case may be with necessary screws, rawl<br>plugs, cutting masonry or concrete and making<br>good the original surface; aluminium surface<br>pretreated for removal of any rust and coated<br>with greasy materials for non-adherence of<br>mortar or any other sticky materials; (coating<br>removed after installation) and thoroughly<br>cleaned free from dirt, rust etc., including cost<br>of materials, fixtures, labour and HOM<br>complete as per specifications. | Sft  | 330.00 |  |
|----|-------------------------------------------------------------------------------------------------------------------------------------------------------------------------------------------------------------------------------------------------------------------------------------------------------------------------------------------------------------------------------------------------------------------------------------------------------------------------------------------------------------------------------------------------------------------------------------------------------------------------------------------------------------------------------------------------------------------------------------------------------------------------------------------------------------------------------------------------------------------------------------------------------------------------------------------------------------------------------------------------------------------------------------------------------------------------------------------------------------------------------------------------------------------------------------------------------------------------------------------------------------------------------------------------------|------|--------|--|
| 11 | FRP DOORS FOR TOILETS                                                                                                                                                                                                                                                                                                                                                                                                                                                                                                                                                                                                                                                                                                                                                                                                                                                                                                                                                                                                                                                                                                                                                                                                                                                                                 |      |        |  |
|    | Providing and fixing of pigment finished of<br>approved colour FRP Door, Frame made out of<br>63 x 75 mm FRP section and shutter made out<br>of 150 x 21 mm sal wood reinforced FRP<br>section for styles and lock rail and panel filling<br>with 5 mm thick FRP mould. This shall be as<br>per approved drawings, specifications and<br>directions including the cost of 4 Nos. Stainless<br>steel hinges, 2 Nos. 150 mm Stainless steel<br>tower bolt, 1 No. 250 mm x 16 mm Stainless<br>steel aldrop including conveyance,<br>manufacturing, etc., all complete.                                                                                                                                                                                                                                                                                                                                                                                                                                                                                                                                                                                                                                                                                                                                   | Sft  | 189.00 |  |
| 12 | TOILET FIXTURES                                                                                                                                                                                                                                                                                                                                                                                                                                                                                                                                                                                                                                                                                                                                                                                                                                                                                                                                                                                                                                                                                                                                                                                                                                                                                       |      |        |  |
| a) | Supply, fixing and testing of approved make C.P. Grating                                                                                                                                                                                                                                                                                                                                                                                                                                                                                                                                                                                                                                                                                                                                                                                                                                                                                                                                                                                                                                                                                                                                                                                                                                              | Each | 5      |  |
| b) | Providing 'A' grade white vitreous China Clay<br>English closet with P or S trap with 13.60 litres<br>low level cistern tank in syphonic types and<br>with 3.20 cm flush pipe double flapped plastic<br>seat inlet connection pipe are of approved<br>quality and make, conforming to ISI<br>specifications and fixing in position as directed<br>(Rate including the cost of all materials and<br>Conveyance to work spot) <b>Wall mounted EWC</b><br><b>only. Make: Hindware, Pariware/ equalient</b>                                                                                                                                                                                                                                                                                                                                                                                                                                                                                                                                                                                                                                                                                                                                                                                               | Each | 5      |  |